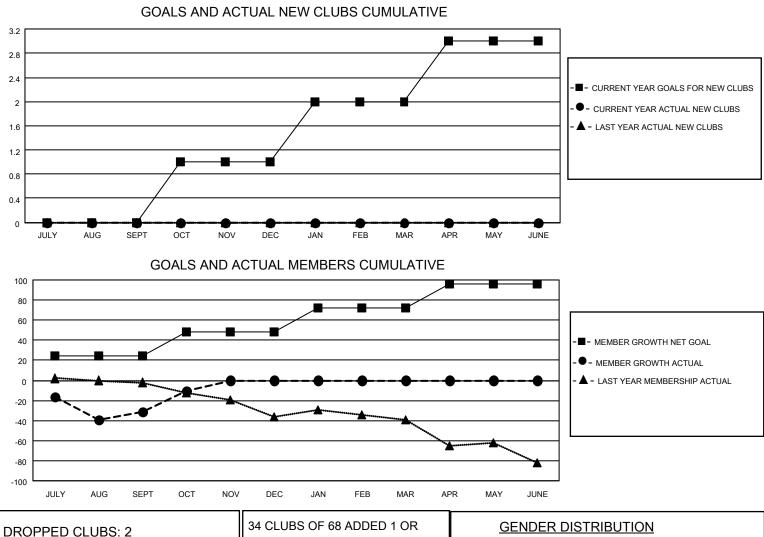

## LOCATION TEXAS

District 2 S4

Results as of: 10/31/2021

| Clubs                 |               |           |               | Members               |                          |                         |                                                    |
|-----------------------|---------------|-----------|---------------|-----------------------|--------------------------|-------------------------|----------------------------------------------------|
| RESULTS FOR 2021-2022 |               |           |               | RESULTS FOR 2021-2022 |                          |                         |                                                    |
| QUARTER               | NEW CLUB GOAL | NEW CLUBS | DROPPED CLUBS | QUARTER               | EMBER GROWTH NET<br>GOAL | MEMBER GROWTH<br>ACTUAL | DROPPED<br>MEMBERS ACTUAL<br>(including transfers) |
| JULY/AUG/SEPT         | 0             | 0         | 2             | JULY/AUG/SEPT         | - 24                     | 81                      | 99                                                 |
| OCT/NOV/DEC           | 1             | 0         | 0             | OCT/NOV/DEC           | 24                       | 36                      | 12                                                 |
| JAN/FEB/MAR           | 1             | 0         | 0             | JAN/FEB/MAR           | 24                       | 0                       | 0                                                  |
| APR/MAY/JUNE          | 1             | 0         | 0             | APR/MAY/JUNE          | 24                       | 0                       | 0                                                  |

| DROPPED CLUBS: 2 |     | MORE NEW MEMBERS          | <u>GENDER DISTRIBUTION</u>          |                |
|------------------|-----|---------------------------|-------------------------------------|----------------|
|                  |     |                           | MALE                                | 1,048 (56.71%) |
|                  |     |                           | FEMALE                              | 800 (43.29%)   |
| DROPPED MEMBERS  |     |                           | NON BINARY 0 (0.00%)                |                |
|                  | 10  |                           | PREFER NOT TO ANSWER                | 0 (0.00%)      |
| DECEASED         | 10  |                           |                                     |                |
| CLUB CANCELLED   | 0   | CLICK HERE FOR CUMULATIVE | TOTAL FAMILY UNIT MEMBERS           | 349            |
| OTHER            | 101 | MEMBERSHIP DATA           |                                     |                |
| TOTAL            | 111 |                           | FAMILY MEMBERS PAYING HALF DUES 178 |                |
|                  |     |                           |                                     |                |
|                  |     |                           |                                     |                |